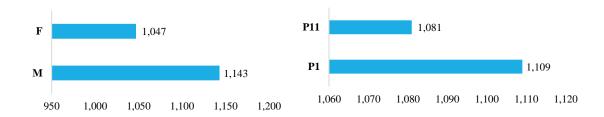

Source-DCAM

Decisions for temporary residence permits 2,190:

*Graph.3.Temporary residence permits by gender, Graph.4.Temporary residence permits according to P1 and P11*<sup>1</sup>,

Source-DCAM

Department of Citizenship, Asylum and Migration

<sup>&</sup>lt;sup>1</sup> P1-Temporary residence permits for the first time and P11-Ongoing temporary residence permits

Tab.8. Obtaining temporary residence permits,

| CITIZENSHIP | Total | Family reunification | Work  | Study | Humanitarian | Other |
|-------------|-------|----------------------|-------|-------|--------------|-------|
| Total       | 2,190 | 764                  | 1,153 | 231   | 29           | 13    |
| TURKISH     | 685   | 157                  | 366   | 146   | 12           | 4     |
| SERBIAN     | 387   | 184                  | 149   | 53    | 0            | 1     |
| ALBANIAN    | 313   | 162                  | 145   | 6     | 0            | 0     |
| BANGLADESH  | 204   | 0                    | 204   | 0     | 0            | 0     |
| MACEDONIAN  | 195   | 124                  | 66    | 4     | 0            | 1     |
| OTHER       | 406   | 137                  | 223   | 22    | 17           | 7     |