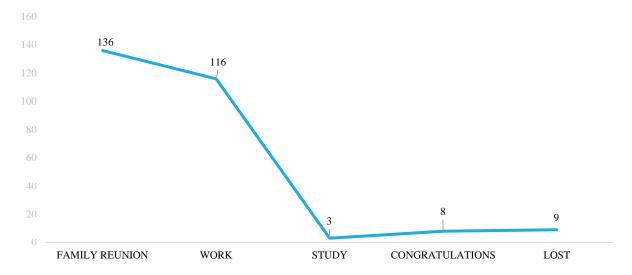

Tab.7. Requests for residence permits according to citizenship,

| CITIZENSHIP | Total | Family reunification | Work  | Study | Humanitarian | Extraordinary circumstances | Others |
|-------------|-------|----------------------|-------|-------|--------------|-----------------------------|--------|
| Total       | 2,506 | 755                  | 1,468 | 159   | 24           | 74                          | 26     |
| TURKISH     | 596   | 145                  | 351   | 88    | 8            | 0                           | 4      |
| BANGLADESH  | 577   | 0                    | 577   | 0     | 0            | 0                           | 0      |
| SERBIAN     | 458   | 196                  | 143   | 47    | 0            | 71                          | 1      |
| ALBANIAN    | 303   | 168                  | 126   | 5     | 0            | 3                           | 1      |
| MACEDONIAN  | 175   | 117                  | 52    | 5     | 0            | 0                           | 1      |
| OTHERS      | 397   | 129                  | 219   | 14    | 16           | 0                           | 19     |